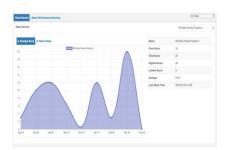

#### Exam and Assessment

Data Analytics

|                                                      | Courses Course Courses |
|------------------------------------------------------|------------------------|
| an Tain December                                     | And the State          |
| * 1850                                               |                        |
| Smplity algebraic expressions                        | •                      |
| Evaluate applicate independence                      |                        |
| Ned problems inscring sliphere                       |                        |
| ■ T0000                                              |                        |
| Openations involving functions                       |                        |
| Served parallelisms in walking in a database         |                        |
| Ned problems involving fractions and "regal" concept |                        |
| Tool putters inviting fladous and "renando" concept  |                        |
| w Recentige                                          |                        |

One of the most important features of the Spotzon

In addition, BambooCloud computed scores and generate knowledge radar chart automatically for each student. And students easily achieved personlized learning and improved learning performance after acknowledging his weakest knowledge. With Charts and tables, teachers can find the perfect way to get insights into their courses, the learning progress and performance of their learners and classes.