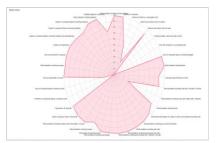

One of the most important features of the Spotzon

In addition, BambooCloud computed scores and generate knowledge radar chart automatically for each student. And students easily achieved personlized learning and improved learning performance after acknowledging his weakest knowledge. With Charts and tables, teachers can find the perfect way to get insights into their courses, the learning progress and performance of their learners and classes.